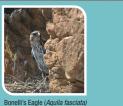

In this protected area, you will find beaches, woodlands, shrublands, dry riverbeds and cliffs. The great variety of these environments allows them to be inhabited by numerous species of flora and fauna; some threatened or highly exclusive, such as the Cartagena Cypress, the Cartagena Rock Rose, the Spanish Toothcarp or the Bonelli's Eagle.