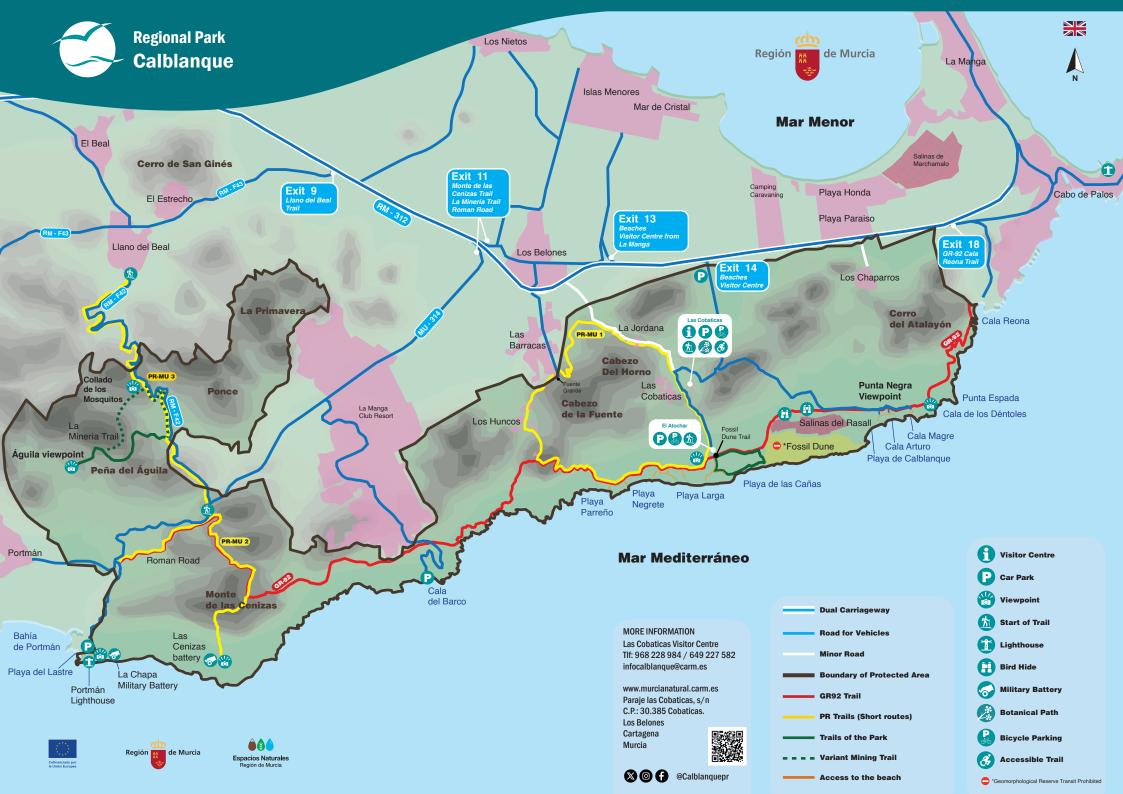

## Calblanque, Monte de las Cenizas y Peña del Áquila Regional Park

It encompasses some 2800 HA and is found situated at the eastern end of the coast of the Region of Murcia, between Portmán and Cabo de Palos.

In this protected area, you will find beaches, woodlands, shrublands, dry riverbeds and cliffs. The great variety of these environments allows them to be inhabited by numerous species of flora and fauna; some threatened or highly exclusive, such as the Cartagena Cypress, the Cartagena Rock Rose, the Spanish Toothcarp or the Bonelli's Eagle.

Its geological diversity and cultural heritage also stand out, given that it exhibits such features as Las Cenizas Military Battery and the Roman Road, and features that display salt making, agricultural and mining traditions.

## **Public Use Services**

|               | P           | Ŧ                     | х<br>х   |           | *     | 0           |                   | P<br>                                                                                                                                                                                                                                                                                                                                                                                                                                                                                                                                                                                                                                                                                                                                                                                                                                                                                                                                                                                                                                                                                                                                                                                                                                                                                                                                                                                                                                                                                                                                                                                                                                                                                                                                                                                                                                                                                                                                                                                                                                                                                                                               |
|---------------|-------------|-----------------------|----------|-----------|-------|-------------|-------------------|-------------------------------------------------------------------------------------------------------------------------------------------------------------------------------------------------------------------------------------------------------------------------------------------------------------------------------------------------------------------------------------------------------------------------------------------------------------------------------------------------------------------------------------------------------------------------------------------------------------------------------------------------------------------------------------------------------------------------------------------------------------------------------------------------------------------------------------------------------------------------------------------------------------------------------------------------------------------------------------------------------------------------------------------------------------------------------------------------------------------------------------------------------------------------------------------------------------------------------------------------------------------------------------------------------------------------------------------------------------------------------------------------------------------------------------------------------------------------------------------------------------------------------------------------------------------------------------------------------------------------------------------------------------------------------------------------------------------------------------------------------------------------------------------------------------------------------------------------------------------------------------------------------------------------------------------------------------------------------------------------------------------------------------------------------------------------------------------------------------------------------------|
|               | Car Park    | Tables and<br>benches | Toilets  | Viewpoint | Trail | Information | Recharge<br>Point | Bicycle<br>Parking                                                                                                                                                                                                                                                                                                                                                                                                                                                                                                                                                                                                                                                                                                                                                                                                                                                                                                                                                                                                                                                                                                                                                                                                                                                                                                                                                                                                                                                                                                                                                                                                                                                                                                                                                                                                                                                                                                                                                                                                                                                                                                                  |
| Las Cobaticas | <b>~</b>    | <b>~</b>              | <b>~</b> | ×         | ~     | ~           | ~                 | <ul> <li>Image: A start of the start of</li></ul> |
| El Atochar    | <b>&gt;</b> | ×                     | ×        | <b>~</b>  | ~     | ×           | ×                 | ~                                                                                                                                                                                                                                                                                                                                                                                                                                                                                                                                                                                                                                                                                                                                                                                                                                                                                                                                                                                                                                                                                                                                                                                                                                                                                                                                                                                                                                                                                                                                                                                                                                                                                                                                                                                                                                                                                                                                                                                                                                                                                                                                   |

There are no water and food outlets within the Regional Park. For these services we recommend you visit the nearest municipalities as Los Belones, Cabo de Palos or Portmán

## During your visit...

not permitted.

collect their excrement.

The municipal regulation does

beaches throughout the year.

Leave your vehicle in the dedicated car parks.

Respect the flora and fauna, gathering and collecting is

Call 112 if you see a sea turtle or its tracks or any other injured or dead anima.

vehicles and pets. For more information you can contact Las Cobaticas Visitor Centre

Take responsibility for the waste

you generate, usecontainers

located in the park entrance.

Remember that butts and

food are also garbage.

| APPROVED TRAILS IN<br>The regional Park                   | Start                                                       | End                               | Distance | Estimated<br>Duration | Circular | Observations                                                                     |
|-----------------------------------------------------------|-------------------------------------------------------------|-----------------------------------|----------|-----------------------|----------|----------------------------------------------------------------------------------|
| Mediterranean Trail<br>GR-92                              | Cala Reona                                                  | Portmán                           | 20 km    | 4 h 30 min            | No       | Stretch through the<br>Regional Park                                             |
| SECTIONS OF THE GR-92<br>On the way through<br>Calblanque | Cala Reona                                                  | Mirador de Punta Negra            | 2,3 km   | 50 min                | No       | Sections not authorised for<br>bicycles.<br>Presence of mining wells and cliffs. |
|                                                           | Punta Negra Viewpoint                                       | Playa Larga                       | 3,4 km   | 50 min                | No       | Floodable sections                                                               |
|                                                           | Playa Larga                                                 | Cala del Barco                    | 5 km     | 1 h 15 min            | No       | Sections along cliffs                                                            |
|                                                           | Cala del Barco                                              | Monte de las Cenizas              | 4 km     | 50 min                | No       |                                                                                  |
|                                                           | Monte de las Cenizas                                        | Roman Road<br>(western end)       | 3,5 km   | 1 h 15 min            | No       |                                                                                  |
| Cabezo de la Fuente<br>Circular Trail<br>PR-MU 1          | Las Cobaticas Visitor Centre                                | Las Cobaticas<br>Visitor Center   | 7,8 km   | 2 h 30 min            | Sí       | Includes shared sections with vehicles and no bike-friendly sections.            |
| Monte de las<br>Cenizas Trail<br>PR-MU 2                  | Portmán-Los Belones road<br>crosses with Llano de Beal road | Monte de las<br>Cenizas Viewpoint | 3 km     | 50 min                | No       | Presence of non-upgraded military constructions and cliffs.                      |
| Llano del Beal Trail<br>PR-MU 3                           | Llano del Beal                                              | Roman Road<br>(western end)       | 6,4 km   | 1 h 30 min            | No       | Bicycles not permitted on the Roman Road section.                                |

**Trails of the Park** 

FOSSIL DUNE TRAIL

Estimated time: 25 min

Start and end: El Atochar car park

Type: Circular

Distance: 2 km

Difficulty: Low

This short trail, will bring you close to an ancient seabed

declared a "Geomorphological Reservation Zone"

MINING TRAIL

Within the forest of Pines and Cypress

of Cartagena, you will find the

signs of mining activity.

Views from Llano del Beal Trail

Las Cenizas Military Battery

Existence of mine shafts Please do not leave the established route

Printed

23

## Collado de los Mosquitos Alternative

Type: Circular Type: Linear Estimated distance and time: 2 km 35 mins\* Start: Detour on PR-MU3 (on the RM-F42) End: Peña del Águila Viewpoint

ezo de la Euente from the Tr